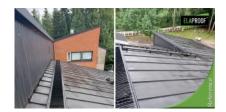

### **Description**

Niitty, a kindergarten in the city of Helsinki, was coated with ElaProof S according to the manufacturer's instructions twice. This ensured a minimum dry film thickness of 0.6 mm in terms of waterproofing.

#### **Information**

In connection with the coating work, the holes caused by removing the old snow barriers were patched with ElaProof H and Base fabric. In addition, the vertical seams of the long miters were treated in the same way. The ventilation of the roof was improved with vacuum fans hand-made by a sheet metal worker. After the coating work new snow barriers, roof bridges and ladders were installed.