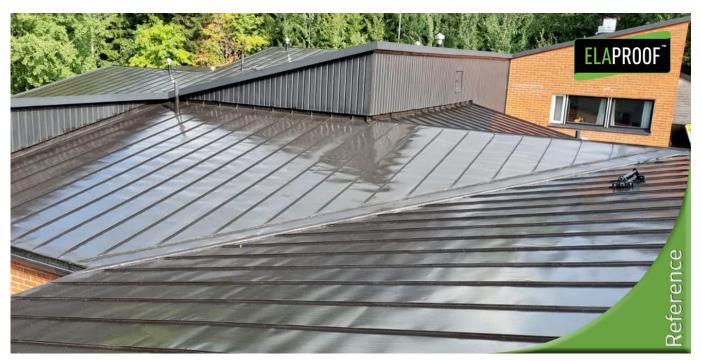

### **Description**

Niitty, a kindergarten in the city of Helsinki, was coated with ElaProof S according to the manufacturer's instructions twice. This ensured a minimum dry film thickness of 0.6 mm in terms of waterproofing.

#### **Information**

In connection with the coating work, the holes caused by removing the old snow barriers were patched with ElaProof H and Base fabric. In addition, the vertical seams of the long miters were treated in the same way. The ventilation of the roof was improved with vacuum fans hand-made by a sheet metal worker. After the coating work new snow barriers, roof bridges and ladders were installed.